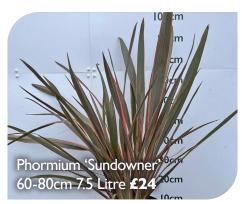

## Discount available for large orders

For prices, please email: sales@fullbrookplants.co.uk or call: 01543 256401 (Whilst stocks last | all prices + VAT)

| PLANT                          | SIZE               | NOTES                                                                                                                                | PRICE<br>(exc VAT) |
|--------------------------------|--------------------|--------------------------------------------------------------------------------------------------------------------------------------|--------------------|
| Choisya 'Aztec Pearl'          | 40-60cm 10 Litre   | A small shrub with bright green slender leaves with white flowers                                                                    | £26                |
| Cistus pul. 'Sunset'           | 20-30cm 7.5 Litre  | A low spreading shrub, wavy grey/<br>green leaves. Pink flowers with<br>yellow centres                                               | £27                |
| Cornus sang. 'Midwinter Fire'  | 40-60cm 7.5 Litre  | Strong plants with bright red/<br>orange and yellow stems.                                                                           | £22                |
| Cupressus semp. 'Pyamidalis'   | 200-250cm 25 Litre | Conifer with a narrow columnar habit. NIce fresh new stock.                                                                          | £120               |
| Elaeagnus ebb. 'Viveleg'       | 80-100cm 10Litre   | An upright shrub with dark green leaves and bright yellow edges.                                                                     | £30                |
| Elaeagnus pungens 'Maculata'   | 30-40cm 10 Litre   | A bushy evergreen shrub, with slightly spiny stems with bright yellow leaves and dark green edges.                                   | £24                |
| Eucalyptus gunnii              | 60-80cm 10 Litre   | A nice evergreen with round bright blue/grey new leaves maturing to long eliptic shaped leaves.                                      | £40                |
| Euonymus fort. 'Blondy'        | 20-30cm 7.5 Litre  | Small evergreen shrubs with oval<br>bright yellow leaves with a dark<br>green edge                                                   | £18                |
| Leucothoe keiskei 'Royal Ruby' | 30-40cm 7.5 Litre  | Small evergreen shrubs, arching red stems. Ruby red new leaves turning purple in winter.                                             | £24                |
| Osmanthus burkwoodii           | 40-60cm 7.5 Litre  | A slow growing large shrub. Small dark green leaves with clusters of highly scented white flowers.                                   | £24                |
| Skimmia j. 'Rubella'           | 30-40cm 10 Litre   | A small shrub with dark green<br>leaves. Red flower buds opening<br>to fragrant white flowers in early<br>spring.                    | £24                |
| Viburnum bodn. 'Dawn'          | 60-80cm 7.5 Litre  | A deciduous shrub with dark pink fragrant flowers from late autumn to spring.                                                        | £22                |
| Viburnum tinus 'Eve Price'     | 30-40cm 10 Litre   | Medium shrub, leathery dark green<br>leaves. Clusters of deep pink buds<br>opening to small white flowers.<br>Metallic blue berries. | £24                |