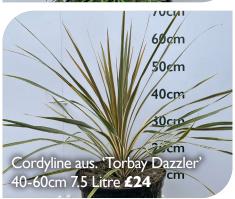

## **April**







## Looking Good at Fullbrook Nursery



















## Discount available for large orders

For prices, please email: sales@fullbrookplants.co.uk or call: 01543 256401 (Whilst stocks last | all prices + VAT)





| PLANT                          | SIZE               | NOTES                                                                                                                                | PRICE<br>(exc VAT) |
|--------------------------------|--------------------|--------------------------------------------------------------------------------------------------------------------------------------|--------------------|
| Choisya 'Aztec Pearl'          | 40-60cm 10 Litre   | A small shrub with bright green slender leaves with white flowers                                                                    | £26