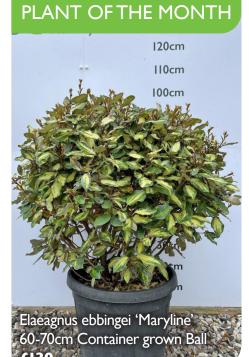

## Discount available for large orders

For prices, please email: sales@fullbrookplants.co.uk or call: 01543 256401 (Whilst stocks last | all prices + VAT)

| PLANT                          | SIZE               | NOTES                                                                                                                                | PRICE<br>(exc VAT) |
|--------------------------------|--------------------|--------------------------------------------------------------------------------------------------------------------------------------|--------------------|
| Choisya 'Aztec Pearl'          | 40-60cm 10 Litre   | A small shrub with bright green slender leaves with white flowers                                                                    | £26                |
| Cistus pul. 'Sunset'           | 20-30cm 7.5 Litre  | A low spreading shrub, wavy grey/<br>green leaves. Pink flowers with<br>yellow centres                                               | £27                |
| Cornus sang. 'Midwinter Fire'  | 40-60cm 7.5 Litre  | Strong plants with bright red/<br>orange and yellow stems.                                                                           | £22                |
| Cupressus semp. 'Pyamidalis'   | 200-250cm 25 Litre | Conifer with a narrow columnar habit. NIce fresh new stock.                                                                          | £120               |
| Elaeagnus ebb. 'Viveleg'       | 80-100cm 10Litre   | An upright shrub with dark green leaves and bright yellow edges.                                                                     | £30                |
| Elaeagnus pungens 'Maculata'   | 30-40cm 10 Litre   | A bushy evergreen shrub, with slightly spiny stems with bright yellow leaves and dark green edges.                                   | £24                |
| Eucalyptus gunnii              | 60-80cm 10 Litre   | A nice evergreen with round bright blue/grey new leaves maturing to long eliptic shaped leaves.                                      | £40                |
| Euonymus fort. 'Blondy'        | 20-30cm 7.5 Litre  | Small evergreen shrubs with oval<br>bright yellow leaves with a dark<br>green edge                                                   | £18                |
| Leucothoe keiskei 'Royal Ruby' | 30-40cm 7.5 Litre  | Small evergreen shrubs, arching red stems. Ruby red new leaves turning purple in winter.                                             | £24                |
| Osmanthus burkwoodii           | 40-60cm 7.5 Litre  | A slow growing large shrub. Small dark green leaves with clusters of highly scented white flowers.                                   | £24                |
| Skimmia j. 'Rubella'           | 30-40cm 10 Litre   | A small shrub with dark green<br>leaves. Red flower buds opening<br>to fragrant white flowers in early<br>spring.                    | £24                |
| Viburnum bodn. 'Dawn'          | 60-80cm 7.5 Litre  | A deciduous shrub with dark pink fragrant flowers from late autumn to spring.                                                        | £22                |
| Viburnum tinus 'Eve Price'     | 30-40cm 10 Litre   | Medium shrub, leathery dark green<br>leaves. Clusters of deep pink buds<br>opening to small white flowers.<br>Metallic blue berries. | £24                |