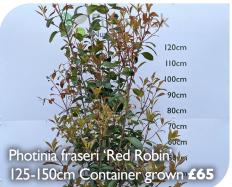

## **April**







## Looking Good at Fullbrook Nursery



















## Discount available for large orders

For prices, please email: sales@fullbrookplants.co.uk or call: 01543 256401 (Whilst stocks last | all prices + VAT)





| PLANT                          | SIZE               | NOTES                                                                                                                                | PRICE<br>(exc VAT) |
|--------------------------------|--------------------|--------------------------------------------------------------------------------------------------------------------------------------|--------------------|
| Choisya 'Aztec Pearl'          | 40-60cm 10 Litre   | A small shrub with bright green slender leaves with white flowers                                                                    | £26