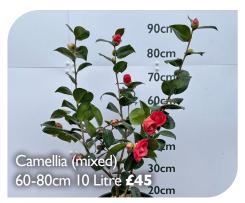

## Discount available for large orders

For prices, please email: sales@fullbrookplants.co.uk or call: 01543 256401 (Whilst stocks last | all prices + VAT)

| PLANT                          | SIZE               | NOTES                                                                                                                                | PRICE<br>(exc VAT) |
|--------------------------------|--------------------|--------------------------------------------------------------------------------------------------------------------------------------|--------------------|
| Choisya 'Aztec Pearl'          | 40-60cm 10 Litre   | A small shrub with bright green slender leaves with white flowers                                                                    | £26                |
| Cistus pul. 'Sunset'           | 20-30cm 7.5 Litre  | A low spreading shrub, wavy grey/<br>green leaves. Pink flowers with<br>yellow centres                                               | £27                |
| Cornus sang. 'Midwinter Fire'  | 40-60cm 7.5 Litre  | Strong plants with bright red/<br>orange and yellow stems.                                                                           | £22                |
| Cupressus semp. 'Pyamidalis'   | 200-250cm 25 Litre | Conifer with a narrow columnar habit. NIce fresh new stock.                                                                          | £120               |
| Elaeagnus ebb. 'Viveleg'       | 80-100cm 10Litre   | An upright shrub with dark green leaves and bright yellow edges.                                                                     | £30                |
| Elaeagnus pungens 'Maculata'   | 30-40cm 10 Litre   | A bushy evergreen shrub, with slightly spiny stems with bright yellow leaves and dark green edges.                                   | £24                |
| Eucalyptus gunnii              | 60-80cm 10 Litre   | A nice evergreen with round bright blue/grey new leaves maturing to long eliptic shaped leaves.                                      | £40                |
| Euonymus fort. 'Blondy'        | 20-30cm 7.5 Litre  | Small evergreen shrubs with oval<br>bright yellow leaves with a dark<br>green edge                                                   | £18                |
| Leucothoe keiskei 'Royal Ruby' | 30-40cm 7.5 Litre  | Small evergreen shrubs, arching red stems. Ruby red new leaves turning purple in winter.                                             | £24                |
| Osmanthus burkwoodii           | 40-60cm 7.5 Litre  | A slow growing large shrub. Small dark green leaves with clusters of highly scented white flowers.                                   | £24                |
| Skimmia j. 'Rubella'           | 30-40cm 10 Litre   | A small shrub with dark green<br>leaves. Red flower buds opening<br>to fragrant white flowers in early<br>spring.                    | £24                |
| Viburnum bodn. 'Dawn'          | 60-80cm 7.5 Litre  | A deciduous shrub with dark pink fragrant flowers from late autumn to spring.                                                        | £22                |
| Viburnum tinus 'Eve Price'     | 30-40cm 10 Litre   | Medium shrub, leathery dark green<br>leaves. Clusters of deep pink buds<br>opening to small white flowers.<br>Metallic blue berries. | £24                |