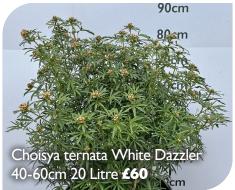

## Discount available for large orders

For prices, please email: sales@fullbrookplants.co.uk or call: 01543 256401 (Whilst stocks last | all prices + VAT)

| PLANT                          | SIZE               | NOTES                                                                                                                                | PRICE<br>(exc VAT) |
|--------------------------------|--------------------|--------------------------------------------------------------------------------------------------------------------------------------|--------------------|
| Choisya 'Aztec Pearl'          | 40-60cm 10 Litre   | A small shrub with bright green slender leaves with white flowers                                                                    | £26                |
| Cistus pul. 'Sunset'           | 20-30cm 7.5 Litre  | A low spreading shrub, wavy grey/<br>green leaves. Pink flowers with<br>yellow centres                                               | £27                |
| Cornus sang. 'Midwinter Fire'  | 40-60cm 7.5 Litre  | Strong plants with bright red/<br>orange and yellow stems.                                                                           | £22                |
| Cupressus semp. 'Pyamidalis'   | 200-250cm 25 Litre | Conifer with a narrow columnar habit. NIce fresh new stock.                                                                          | £120               |
| Elaeagnus ebb. 'Viveleg'       | 80-100cm 10Litre   | An upright shrub with dark green leaves and bright yellow edges.                                                                     | £30                |
| Elaeagnus pungens 'Maculata'   | 30-40cm 10 Litre   | A bushy evergreen shrub, with slightly spiny stems with bright yellow leaves and dark green edges.                                   | £24                |
| Eucalyptus gunnii              | 60-80cm 10 Litre   | A nice evergreen with round bright blue/grey new leaves maturing to long eliptic shaped leaves.                                      | £40                |
| Euonymus fort. 'Blondy'        | 20-30cm 7.5 Litre  | Small evergreen shrubs with oval<br>bright yellow leaves with a dark<br>green edge                                                   | £18                |
| Leucothoe keiskei 'Royal Ruby' | 30-40cm 7.5 Litre  | Small evergreen shrubs, arching red stems. Ruby red new leaves turning purple in winter.                                             | £24                |
| Osmanthus burkwoodii           | 40-60cm 7.5 Litre  | A slow growing large shrub. Small dark green leaves with clusters of highly scented white flowers.                                   | £24                |
| Skimmia j. 'Rubella'           | 30-40cm 10 Litre   | A small shrub with dark green<br>leaves. Red flower buds opening<br>to fragrant white flowers in early<br>spring.                    | £24                |
| Viburnum bodn. 'Dawn'          | 60-80cm 7.5 Litre  | A deciduous shrub with dark pink fragrant flowers from late autumn to spring.                                                        | £22                |
| Viburnum tinus 'Eve Price'     | 30-40cm 10 Litre   | Medium shrub, leathery dark green<br>leaves. Clusters of deep pink buds<br>opening to small white flowers.<br>Metallic blue berries. | £24                |