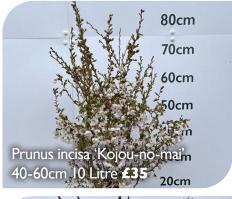

## **April**







## Looking Good at Fullbrook Nursery



















## Discount available for large orders

For prices, please email: sales@fullbrookplants.co.uk or call: 01543 256401 (Whilst stocks last | all prices + VAT)





| PLANT                          | SIZE               | NOTES                                                                                                                                | PRICE<br>(exc VAT) |
|--------------------------------|--------------------|--------------------------------------------------------------------------------------------------------------------------------------|--------------------|
| Choisya 'Aztec Pearl'          | 40-60cm 10 Litre   | A small shrub with bright green slender leaves with white flowers                                                                    | £26