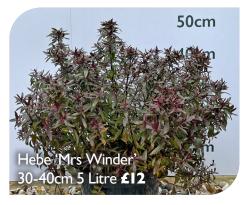

## Discount available for large orders

For prices, please email: sales@fullbrookplants.co.uk or call: 01543 256401 (Whilst stocks last | all prices + VAT)

| PLANT                          | SIZE               | NOTES                                                                                                                                | PRICE<br>(exc VAT) |
|--------------------------------|--------------------|--------------------------------------------------------------------------------------------------------------------------------------|--------------------|
| Choisya 'Aztec Pearl'          | 40-60cm 10 Litre   | A small shrub with bright green slender leaves with white flowers                                                                    | £26                |
| Cistus pul. 'Sunset'           | 20-30cm 7.5 Litre  | A low spreading shrub, wavy grey/<br>green leaves. Pink flowers with<br>yellow centres                                               | £27                |
| Cornus sang. 'Midwinter Fire'  | 40-60cm 7.5 Litre  | Strong plants with bright red/<br>orange and yellow stems.                                                                           | £22                |
| Cupressus semp. 'Pyamidalis'   | 200-250cm 25 Litre | Conifer with a narrow columnar habit. NIce fresh new stock.                                                                          | £120               |
| Elaeagnus ebb. 'Viveleg'       | 80-100cm 10Litre   | An upright shrub with dark green leaves and bright yellow edges.                                                                     | £30                |
| Elaeagnus pungens 'Maculata'   | 30-40cm 10 Litre   | A bushy evergreen shrub, with slightly spiny stems with bright yellow leaves and dark green edges.                                   | £24                |
| Eucalyptus gunnii              | 60-80cm 10 Litre   | A nice evergreen with round bright blue/grey new leaves maturing to long eliptic shaped leaves.                                      | £40                |
| Euonymus fort. 'Blondy'        | 20-30cm 7.5 Litre  | Small evergreen shrubs with oval<br>bright yellow leaves with a dark<br>green edge                                                   | £18                |
| Leucothoe keiskei 'Royal Ruby' | 30-40cm 7.5 Litre  | Small evergreen shrubs, arching red stems. Ruby red new leaves turning purple in winter.                                             | £24                |
| Osmanthus burkwoodii           | 40-60cm 7.5 Litre  | A slow growing large shrub. Small dark green leaves with clusters of highly scented white flowers.                                   | £24                |
| Skimmia j. 'Rubella'           | 30-40cm 10 Litre   | A small shrub with dark green<br>leaves. Red flower buds opening<br>to fragrant white flowers in early<br>spring.                    | £24                |
| Viburnum bodn. 'Dawn'          | 60-80cm 7.5 Litre  | A deciduous shrub with dark pink fragrant flowers from late autumn to spring.                                                        | £22                |
| Viburnum tinus 'Eve Price'     | 30-40cm 10 Litre   | Medium shrub, leathery dark green<br>leaves. Clusters of deep pink buds<br>opening to small white flowers.<br>Metallic blue berries. | £24                |