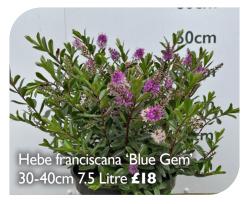

## **April**







## Looking Good at Fullbrook Nursery



















## Discount available for large orders

For prices, please email: sales@fullbrookplants.co.uk or call: 01543 256401 (Whilst stocks last | all prices + VAT)





| PLANT                          | SIZE               | NOTES                                                                                                                                | PRICE<br>(exc VAT) |
|--------------------------------|--------------------|--------------------------------------------------------------------------------------------------------------------------------------|--------------------|
| Choisya 'Aztec Pearl'          | 40-60cm 10 Litre   | A small shrub with bright green slender leaves with white flowers                                                                    | £26