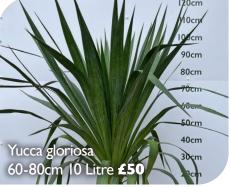

## Discount available for large orders

For prices, please email: sales@fullbrookplants.co.uk or call: 01543 256401 (Whilst stocks last | all prices + VAT)

| PLANT                          | SIZE               | NOTES                                                                                                                                | PRICE<br>(exc VAT) |
|--------------------------------|--------------------|--------------------------------------------------------------------------------------------------------------------------------------|--------------------|
| Choisya 'Aztec Pearl'          | 40-60cm 10 Litre   | A small shrub with bright green slender leaves with white flowers                                                                    | £26                |
| Cistus pul. 'Sunset'           | 20-30cm 7.5 Litre  | A low spreading shrub, wavy grey/<br>green leaves. Pink flowers with<br>yellow centres                                               | £27                |
| Cornus sang. 'Midwinter Fire'  | 40-60cm 7.5 Litre  | Strong plants with bright red/<br>orange and yellow stems.                                                                           | £22                |
| Cupressus semp. 'Pyamidalis'   | 200-250cm 25 Litre | Conifer with a narrow columnar habit. NIce fresh new stock.                                                                          | £120               |
| Elaeagnus ebb. 'Viveleg'       | 80-100cm 10Litre   | An upright shrub with dark green leaves and bright yellow edges.                                                                     | £30                |
| Elaeagnus pungens 'Maculata'   | 30-40cm 10 Litre   | A bushy evergreen shrub, with slightly spiny stems with bright yellow leaves and dark green edges.                                   | £24                |
| Eucalyptus gunnii              | 60-80cm 10 Litre   | A nice evergreen with round bright blue/grey new leaves maturing to long eliptic shaped leaves.                                      | £40                |
| Euonymus fort. 'Blondy'        | 20-30cm 7.5 Litre  | Small evergreen shrubs with oval<br>bright yellow leaves with a dark<br>green edge                                                   | £18                |
| Leucothoe keiskei 'Royal Ruby' | 30-40cm 7.5 Litre  | Small evergreen shrubs, arching red stems. Ruby red new leaves turning purple in winter.                                             | £24                |
| Osmanthus burkwoodii           | 40-60cm 7.5 Litre  | A slow growing large shrub. Small dark green leaves with clusters of highly scented white flowers.                                   | £24                |
| Skimmia j. 'Rubella'           | 30-40cm 10 Litre   | A small shrub with dark green<br>leaves. Red flower buds opening<br>to fragrant white flowers in early<br>spring.                    | £24                |
| Viburnum bodn. 'Dawn'          | 60-80cm 7.5 Litre  | A deciduous shrub with dark pink fragrant flowers from late autumn to spring.                                                        | £22                |
| Viburnum tinus 'Eve Price'     | 30-40cm 10 Litre   | Medium shrub, leathery dark green<br>leaves. Clusters of deep pink buds<br>opening to small white flowers.<br>Metallic blue berries. | £24                |