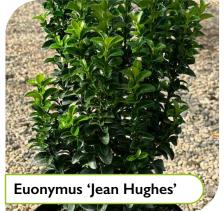

Dicksonia antarctica Various Promotion and

Create all year

Euonymus 'Jean Hughes'

Weigela 'Wings of Fire' 

Choisya 'White Dazzler'

Cordyline 'Pink Passion' 

'Bonsai trees are perfect for adding dramatic impact to large gardens'