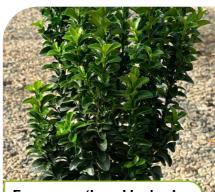

Imperata cylindrica 'Rubra'

Asplenium Scolopendrium 3L

Miscanthus 'Morning Light' 5L 

'Fragrant white flowers emit a sweet aroma, enhancing outdoor spaces'

Hedging plants that are both functional and beautiful in any outdoor space. Available in a variety of sizes

Prunus lusitanica 'Angustifolia' STATE OF THE STATE

Griselinia littoralis 

'Vibrant red foliage adds striking color and visual interest to landscapes'

Andrew | Cash and Carry Sales andrew@fullbrookplants.co.uk