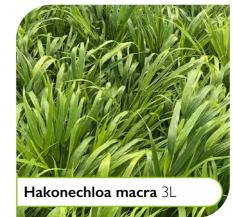

### **Grasses and Ferns**

Climbers add texture, height and colour to garden walls, fences and trellis

Wisteria sinensis 

Clematis 'Armandii'

Hydrangea petiolaris

Grasses add texture, movement and elegance to any garden or landscape design

Imperata cylindrica 'Rubra'

Asplenium Scolopendrium 3L

Miscanthus 'Morning Light' 5L 

'Fragrant white flowers emit a sweet aroma, enhancing outdoor spaces'

Hedging plants that are both functional and beautiful in any outdoor space. Available in a variety of sizes