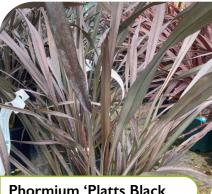

Dicksonia antarctica Various Promotion and

Create all year

Euonymus 'Jean Hughes'

Weigela 'Wings of Fire' 

Choisya 'White Dazzler'

Cordyline 'Pink Passion' 

'Bonsai trees are perfect for adding dramatic impact to large gardens'

Phormium 'Platts Black