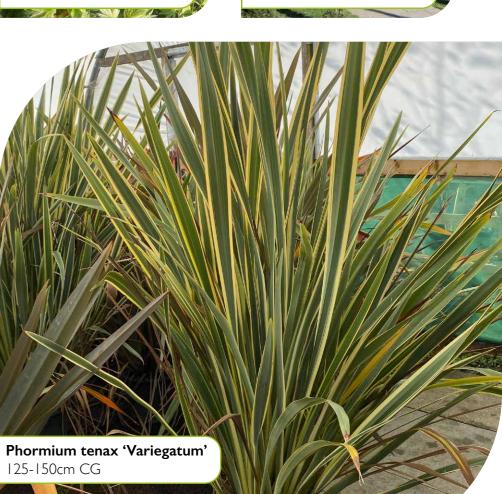

### Architectural

Bold, structural and striking -Architectural plants make a statement and add drama to any garden

150-175cm CG 

Web' 40-60cm 10 Litre

Cordyline australis 125-150cm CG 

Chamaerops Humilis 60-80cm 10 Litre SI Para Bill Stor