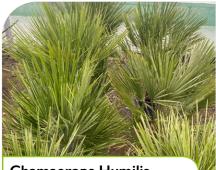

### Architectural

Bold, structural and striking -Architectural plants make a statement and add drama to any garden

150-175cm CG 

Web' 40-60cm 10 Litre

Cordyline australis 125-150cm CG 

Chamaerops Humilis 60-80cm 10 Litre SI Para Bill Stor