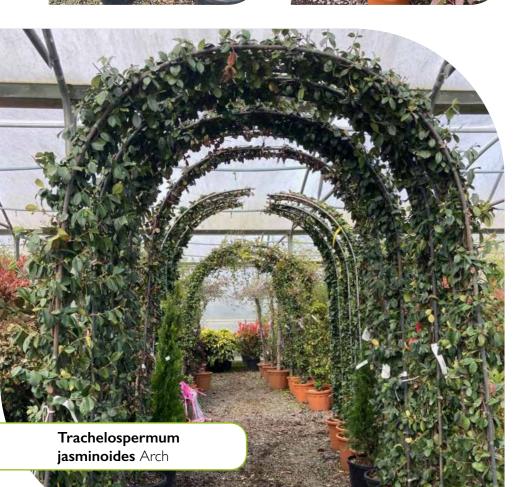

# **Climbers**

### **Grasses and Ferns**

Climbers add texture, height and colour to garden walls, fences and trellis

Wisteria sinensis 

Clematis 'Armandii'

Hydrangea petiolaris

Grasses add texture, movement and elegance to any garden or landscape design