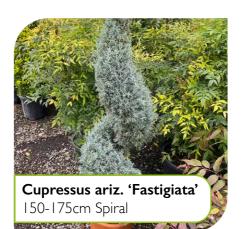

### Architectural

Bold, structural and striking -Architectural plants make a statement and add drama to any garden

150-175cm CG 

Web' 40-60cm 10 Litre

Cordyline australis 125-150cm CG 

Chamaerops Humilis 60-80cm 10 Litre SI Para Bill Stor