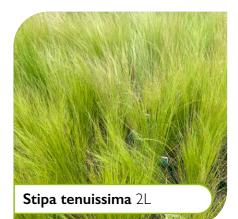

### **Grasses and Ferns**

Climbers add texture, height and colour to garden walls, fences and trellis

Wisteria sinensis 

Clematis 'Armandii'

Hydrangea petiolaris

Grasses add texture, movement and elegance to any garden or landscape design

Imperata cylindrica 'Rubra'

Asplenium Scolopendrium 3L

Miscanthus 'Morning Light' 5L 

'Fragrant white flowers emit a sweet aroma, enhancing outdoor spaces'

Hedging plants that are both functional and beautiful in any outdoor space. Available in a variety of sizes