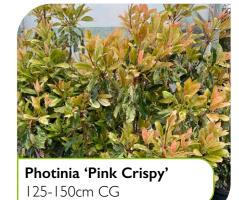

Viburnum tinus Lisarose 60-80cm CG

'Our popular choice of photinia with new red growth adding interest to any garden

Magnolia grand. **'Gallisoniensis'** 200-250cm CG 