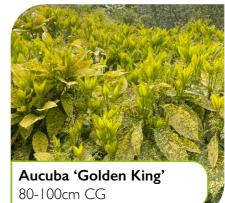

## **IOL Shrubs**

Larger, established plants for creating an immediate impact and adding structure

Choisya ternata 'Sundance' 

Hydrangea 'Little Lime' 

Hydrangea arborescens 'Annabelle'

Skimmia 'Rubella'

Osmanthus 'Goshiki' 