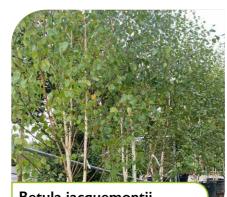

Trees from our nursery to provide seasonal interest. Choose from a variety of sizes and types

Betula jacquemontii 

「

Loropetalum 'Fire Dance' 

'Magnolia grandiflora has evergreen foliage that provides year-round interest, privacy and pure white summer flowers'