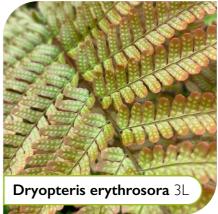

Imperata cylindrica 'Rubra'

Asplenium Scolopendrium 3L

Miscanthus 'Morning Light' 5L 

'Fragrant white flowers emit a sweet aroma, enhancing outdoor spaces'

Hedging plants that are both functional and beautiful in any outdoor space. Available in a variety of sizes