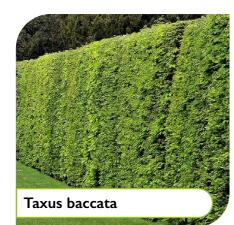

## **Topiary/Shapes**

Living sculptures that add artful elegance.Topiary plants are a must for adding interest and character

30-40cm Ball 

Wisteria sinensis Umbrella 

Photinia robusta compacta Umbrella

8

Taxus baccata 40-50cm ball 