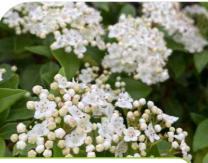

Imperata cylindrica 'Rubra'

Asplenium Scolopendrium 3L

Miscanthus 'Morning Light' 5L 

'Fragrant white flowers emit a sweet aroma, enhancing outdoor spaces'

Hedging plants that are both functional and beautiful in any outdoor space. Available in a variety of sizes