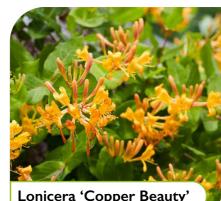

# **Climbers**

### **Grasses and Ferns**

Climbers add texture, height and colour to garden walls, fences and trellis

Wisteria sinensis 

Clematis 'Armandii'

Hydrangea petiolaris

Grasses add texture, movement and elegance to any garden or landscape design