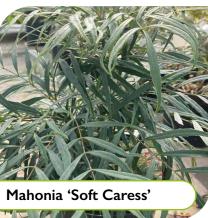

## **IOL Shrubs**

Larger, established plants for creating an immediate impact and adding structure

Choisya ternata 'Sundance' 

Hydrangea 'Little Lime' 

Hydrangea arborescens 'Annabelle'

Skimmia 'Rubella'

Osmanthus 'Goshiki' 