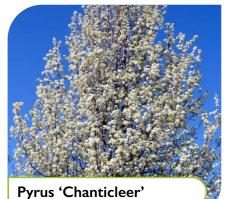

Trees from our nursery to provide seasonal interest. Choose from a variety of sizes and types

Betula jacquemontii 

「

Loropetalum 'Fire Dance' 

'Magnolia grandiflora has evergreen foliage that provides year-round interest, privacy and pure white summer flowers'