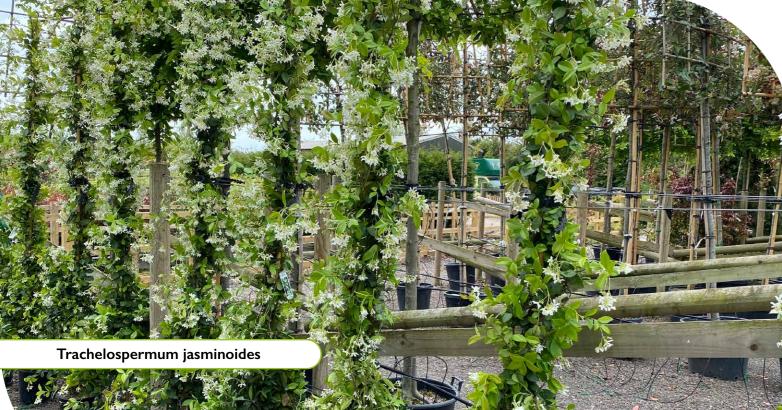

# **Climbers**

### **Grasses and Ferns**

Climbers add texture, height and colour to garden walls, fences and trellis

Wisteria sinensis 

Clematis 'Armandii'

Hydrangea petiolaris

Grasses add texture, movement and elegance to any garden or landscape design

Imperata cylindrica 'Rubra'

Asplenium Scolopendrium 3L

Miscanthus 'Morning Light' 5L 

'Fragrant white flowers emit a sweet aroma, enhancing outdoor spaces'

Hedging plants that are both functional and beautiful in any outdoor space. Available in a variety of sizes