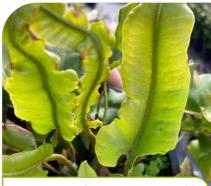

Imperata cylindrica 'Rubra'

Asplenium Scolopendrium 3L

Miscanthus 'Morning Light' 5L 

'Fragrant white flowers emit a sweet aroma, enhancing outdoor spaces'

Hedging plants that are both functional and beautiful in any outdoor space. Available in a variety of sizes