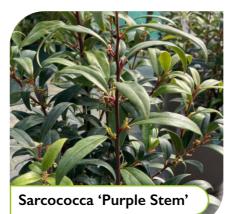

## **Specimen Shrubs**

Year after year, these hardy and reliable beauties return to grace your garden with their colourful blooms and foliage

Lobelia 'Queen Victoria' 3L 

Heuchera 'Grape Soda' 3L 

Erigeron karvanskianus 2L 

Sedum 'Autumn Joy' 3L

Salvia 'Mainacht' 3L 

Nepeta 'Walkers Low' 3L 7112

Euphorbia wulfenii 5L 

Add Instant impact to your project with our favourite specimen shrubs

125-150cm CG 

Nandina 'Obsessed' 60-80cm CG 