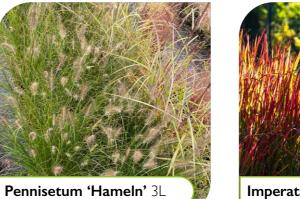

### **Grasses and Ferns**

Climbers add texture, height and colour to garden walls, fences and trellis

Wisteria sinensis 

Clematis 'Armandii'

Hydrangea petiolaris

Grasses add texture, movement and elegance to any garden or landscape design

Imperata cylindrica 'Rubra'

Asplenium Scolopendrium 3L

Miscanthus 'Morning Light' 5L 

'Fragrant white flowers emit a sweet aroma, enhancing outdoor spaces'

Hedging plants that are both functional and beautiful in any outdoor space. Available in a variety of sizes