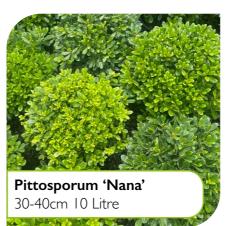

### Architectural

Bold, structural and striking -Architectural plants make a statement and add drama to any garden

150-175cm CG 

Web' 40-60cm 10 Litre

Cordyline australis 125-150cm CG 

Chamaerops Humilis 60-80cm 10 Litre SI Para Bill Stor