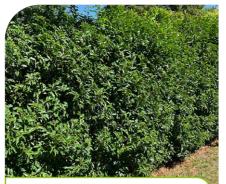

Imperata cylindrica 'Rubra'

Asplenium Scolopendrium 3L

Miscanthus 'Morning Light' 5L 

'Fragrant white flowers emit a sweet aroma, enhancing outdoor spaces'

Hedging plants that are both functional and beautiful in any outdoor space. Available in a variety of sizes

Prunus lusitanica 'Angustifolia' STATE OF THE STATE

Griselinia littoralis 

'Vibrant red foliage adds striking color and visual interest to landscapes'

Andrew | Cash and Carry Sales andrew@fullbrookplants.co.uk