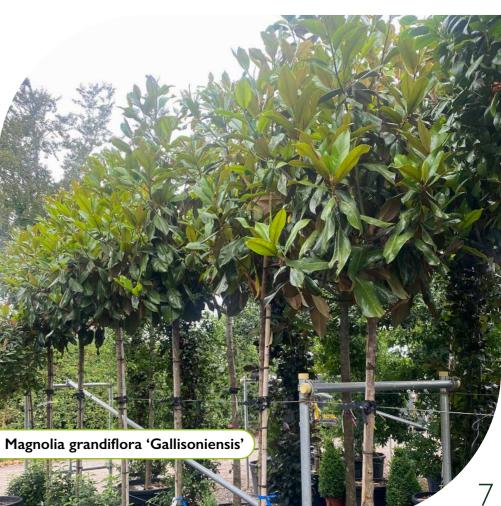

## **5L Shrubs**

Truly special plants that stand out for their unique characteristics and beauty. Handpicked by our team from the finest nurseries across Europe

Osmanthus goshiki 300-350cm Umbrella

Magnolia grandiflora 'Gallisoniensis' 350-400cm Umbrella

Viburnum tinus Lisarose 60-80cm CG

'Our popular choice of photinia with new red growth adding interest to any garden

Magnolia grand. **'Gallisoniensis'** 200-250cm CG 