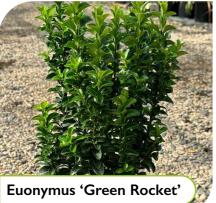

Imperata cylindrica 'Rubra'

Asplenium Scolopendrium 3L

Miscanthus 'Morning Light' 5L 

'Fragrant white flowers emit a sweet aroma, enhancing outdoor spaces'

Hedging plants that are both functional and beautiful in any outdoor space. Available in a variety of sizes

Prunus lusitanica 'Angustifolia' STATE OF THE STATE

Griselinia littoralis 

'Vibrant red foliage adds striking color and visual interest to landscapes'

Andrew | Cash and Carry Sales andrew@fullbrookplants.co.uk