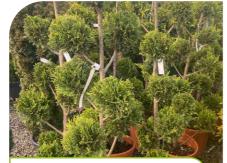

## **Topiary/Shapes**

Living sculptures that add artful elegance.Topiary plants are a must for adding interest and character

30-40cm Ball 

Wisteria sinensis Umbrella 

Photinia robusta compacta Umbrella

8

Taxus baccata 40-50cm ball 

Prunus lusitanica 'Angustifolia' 40-50cm 1/2 Standard 

Cupressus 'Castlewellan Gold' 150-175 Pom-Pom 