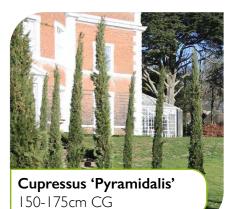

### Architectural

Bold, structural and striking -Architectural plants make a statement and add drama to any garden

150-175cm CG 

Web' 40-60cm 10 Litre

Cordyline australis 125-150cm CG 

Chamaerops Humilis 60-80cm 10 Litre SI Para Bill Stor