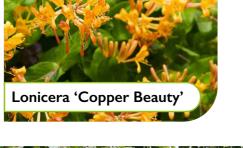

# **Climbers**

### **Grasses and Ferns**

Climbers add texture, height and colour to garden walls, fences and trellis

Wisteria sinensis 

Clematis 'Armandii'

Hydrangea petiolaris

Grasses add texture, movement and elegance to any garden or landscape design