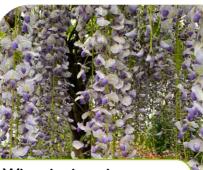

## **Topiary/Shapes**

Living sculptures that add artful elegance.Topiary plants are a must for adding interest and character

30-40cm Ball 

Wisteria sinensis Umbrella 

Photinia robusta compacta Umbrella

8

Taxus baccata 40-50cm ball 

### **Grasses and Ferns**

Climbers add texture, height and colour to garden walls, fences and trellis

Wisteria sinensis 

Clematis 'Armandii'

Hydrangea petiolaris

Grasses add texture, movement and elegance to any garden or landscape design