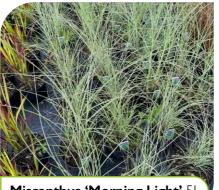

### **Grasses and Ferns**

Climbers add texture, height and colour to garden walls, fences and trellis

Wisteria sinensis 

Clematis 'Armandii'

Hydrangea petiolaris

Grasses add texture, movement and elegance to any garden or landscape design

Imperata cylindrica 'Rubra'

Asplenium Scolopendrium 3L

Miscanthus 'Morning Light' 5L 

'Fragrant white flowers emit a sweet aroma, enhancing outdoor spaces'

Hedging plants that are both functional and beautiful in any outdoor space. Available in a variety of sizes