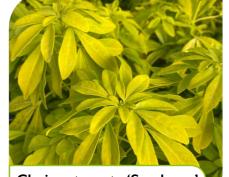

## **IOL Shrubs**

Larger, established plants for creating an immediate impact and adding structure

Choisya ternata 'Sundance' 

Hydrangea 'Little Lime' 

Hydrangea arborescens 'Annabelle'

Skimmia 'Rubella'

Osmanthus 'Goshiki' 