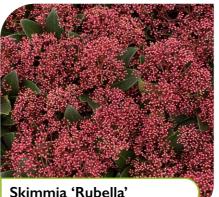

## **IOL Shrubs**

Larger, established plants for creating an immediate impact and adding structure

Choisya ternata 'Sundance' 

Hydrangea 'Little Lime' 

Hydrangea arborescens 'Annabelle'

Skimmia 'Rubella'

Osmanthus 'Goshiki' 