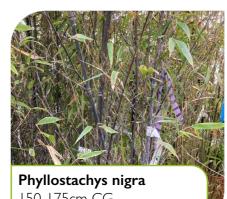

Trees from our nursery to provide seasonal interest. Choose from a variety of sizes and types

Betula jacquemontii 

「

Loropetalum 'Fire Dance' 

'Magnolia grandiflora has evergreen foliage that provides year-round interest, privacy and pure white summer flowers'