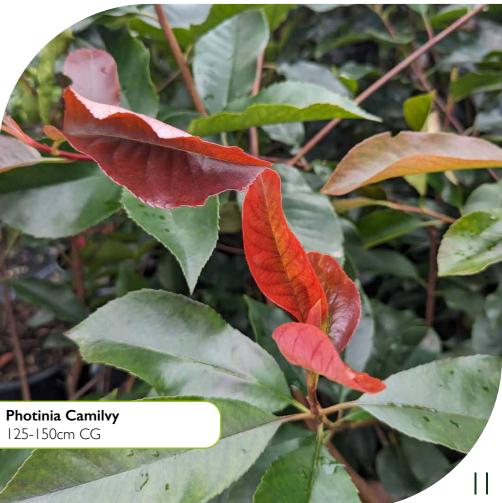

Viburnum tinus Lisarose 60-80cm CG

'Our popular choice of photinia with new red growth adding interest to any garden

Magnolia grand. **'Gallisoniensis'** 200-250cm CG 