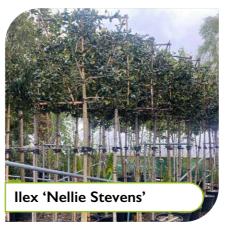

nurseries across Europe







Osmanthus goshiki 300-350cm Umbrella



Magnolia grandiflora 'Gallisoniensis' 350-400cm Umbrella



Dicksonia antarctica Various Promotion and



Create all year









Euonymus 'Jean Hughes'



Weigela 'Wings of Fire' 



Choisya 'White Dazzler'



Cordyline 'Pink Passion' 

'Bonsai trees are perfect for adding dramatic impact to large gardens'

















Phormium 'Platts Black









## **IOL Shrubs**



Larger, established plants for creating an immediate impact and adding structure



Choisya ternata 'Sundance' 



Hydrangea 'Little Lime' 







Hydrangea arborescens 'Annabelle'



Skimmia 'Rubella'



Osmanthus 'Goshiki' 



Trees from our nursery to provide seasonal interest. Choose from a variety of sizes and types



Betula jacquemontii 





「











Loropetalum 'Fire Dance' 



'Magnolia grandiflora has evergreen foliage that provides year-round interest, privacy and pure white summer flowers'















## **Topiary/Shapes**



Living sculptures that add artful elegance.Topiary plants are a must for adding interest and character



30-40cm Ball 



Wisteria sinensis Umbrella 



Photinia robusta compacta Umbrella

8





Taxus baccata 40-50cm ball 





Prunus lusitanica 'Angustifolia' 40-50cm 1/2 Standard 



Cupressus 'Castlewellan Gold' 150-175 Pom-Pom 



### Architectural

Bold, structural and striking -Architectural plants make a statement and add drama to any garden



150-175cm CG 





Web' 40-60cm 10 Litre





Cordyline australis 125-150cm CG 











Chamaerops Humilis 60-80cm 10 Litre SI Para Bill