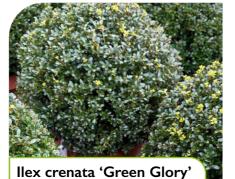

## **IOL Shrubs**

Larger, established plants for creating an immediate impact and adding structure

Choisya ternata 'Sundance' 

Hydrangea 'Little Lime' 

Hydrangea arborescens 'Annabelle'

Skimmia 'Rubella'

Osmanthus 'Goshiki' 