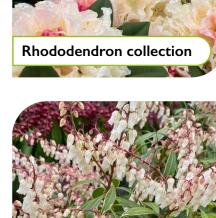

## **Fullbrook Specials**

## **5L Shrubs**

Truly special plants that stand out for their unique characteristics and beauty. Handpicked by our team from the finest nurseries across Europe

Osmanthus goshiki 300-350cm Umbrella

Magnolia grandiflora 'Gallisoniensis' 350-400cm Umbrella