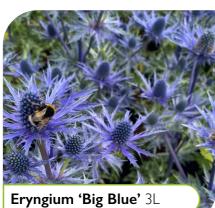

## **Specimen Shrubs**

Year after year, these hardy and reliable beauties return to grace your garden with their colourful blooms and foliage

Lobelia 'Queen Victoria' 3L 

Heuchera 'Grape Soda' 3L 

Erigeron karvanskianus 2L 