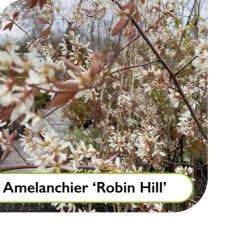

Trees from our nursery to provide seasonal interest. Choose from a variety of sizes and types

Betula jacquemontii 

「

Loropetalum 'Fire Dance' 

'Magnolia grandiflora has evergreen foliage that provides year-round interest, privacy and pure white summer flowers'