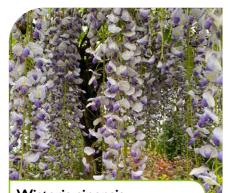

## **Topiary/Shapes**

Living sculptures that add artful elegance.Topiary plants are a must for adding interest and character

30-40cm Ball 

Wisteria sinensis Umbrella 

Photinia robusta compacta Umbrella

8

Taxus baccata 40-50cm ball 

### **Grasses and Ferns**

Climbers add texture, height and colour to garden walls, fences and trellis

Wisteria sinensis 

Clematis 'Armandii'

Hydrangea petiolaris

Grasses add texture, movement and elegance to any garden or landscape design